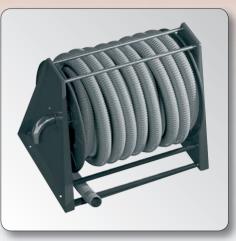

## **VACUUM / SUCTION HOSE REELS**





## Art. no. 9078

Automatic rewind, spring-driven hose reel, in painted steel, provided for the suction of

air or dust through suitable hoses with int. ø 50 mm (2") and a max length of 20 m. The hose reel is supplied without hose.

On demand the required hoses are also available.



| Art. no. | Connection   | Hose reel material | Weight | Dimensions<br>(LxWxH) (mm) | W |
|----------|--------------|--------------------|--------|----------------------------|---|
| 9078     | Int. ø 50 mm | Carbon steel       | 40 kg  | 600 x 700 x 800            | L |



## Art. no. 9578

Automatic rewind, spring-driven hose reel, in stainless steel AISI 304, provided for the suction of air or dust through suitable hoses with int. ø 50 mm (2") and a max length of 20 m. The hose reel is supplied without hose.

On demand the required hoses are also available.



| Art. no. | Connection   | Hose reel material       | Weight | Dimensions<br>(LxWxH) (mm) | W |
|----------|--------------|--------------------------|--------|----------------------------|---|
| 9578     | lnt. ø 50 mm | Stain