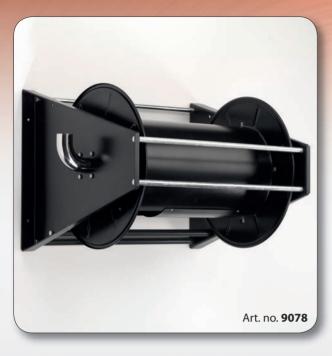

## Art. no. 9078

Automatic rewind, spring-driven hose reel, in painted steel, provided for the suction of

air or dust through suitable hoses with int. ø 50 mm (2") and a max length of 20 m. The hose reel is supplied without hose.

On demand the required hoses are also available.

| Art. no. | Connection   | Hose reel material | Weight | Dimensions<br>(LxWxH) (mm) | W |
|----------|--------------|--------------------|--------|----------------------------|---|
| 9078     | Int. ø 50 mm | Carbon steel       | 40 kg  | 600 x 700 x 800            | L |