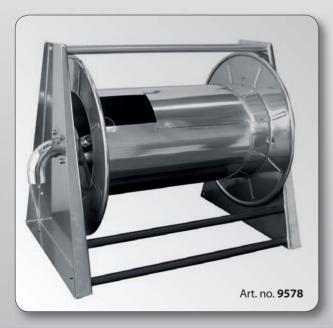

## Art. no. 9578

Automatic rewind, spring-driven hose reel, in stainless steel AISI 304, provided for the suction of air or dust through suitable hoses with int. ø 50 mm (2") and a max length of 20 m. The hose reel is supplied without hose.

On demand the required hoses are also available.

| Art. no. | Connection   | Hose reel material       | Weight | Dimensions<br>(LxWxH) (mm) | W |
|----------|--------------|--------------------------|--------|----------------------------|---|
| 9578     | lnt. ø 50 mm | Stainless steel AISI 304 | 40 kg  | 600 x 700 x 800            |   |